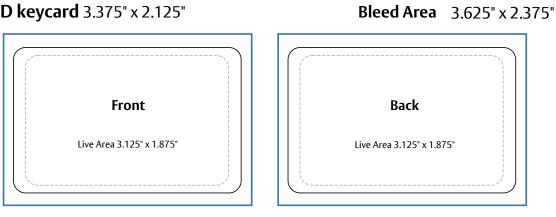

## **Custom Printed Keycards Guidelines**

RFID keycard 3.375" x 2.125"



#### Example

Non-bleed images should not be closer than 1/8" to all card edges



# vingcard ASSA ABLOY

## **Artwork Submission Requirements**

### File format: EPS (Encapsulated Post Script)

- EPS (Encapsulated Post Script) high-resolution files only
- We cannot accept JPEGs or PDFs by themselves for printing

### Color and text

- All colors must be embedded in the file
- All fonts should be outlined in the file
- Pantone (PMS) references for designs which have 1, 2 or 3 colors per side
- CMYK for designs with 4 or more standard colors and for full-color pictures
- Any special requirements like UV, Matte or Metallic printing

#### Size and Resolution

- Dimensions 85.6mm x 54mm
- Minimum Resolution 400 dpi
- Bleed 1/8" bleed on each edge (bleed is the extension of the design beyond