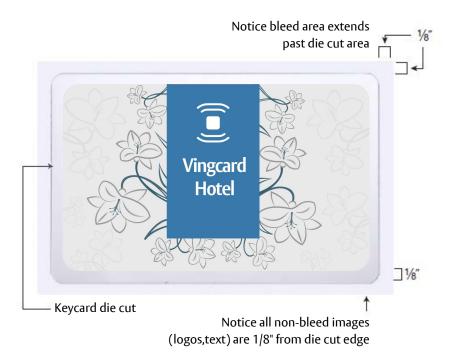

#### Example

Non-bleed images should not be closer than 1/8" to all card edges

#### Size and Resolution

- Dimensions 85.6mm x 54mm
- Minimum Resolution 400 dpi
- Bleed 1/8" bleed on each edge (bleed is the extension of the design beyond the edge of the card)